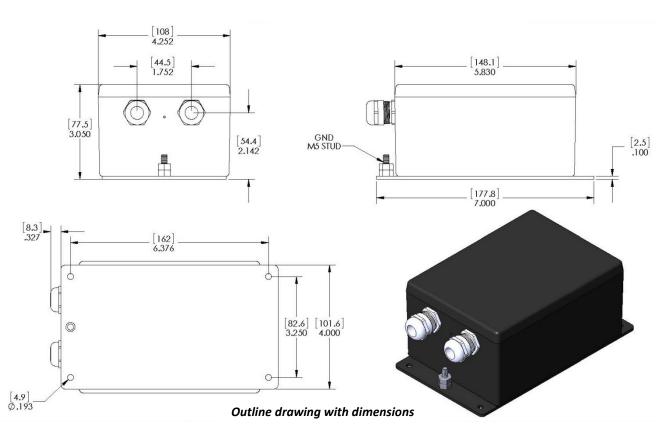

## **Output power**

The D0 size IP66 enclosure accommodates any DC or AC input power converter, with power ratings up to 100W.

## **Connectors**

Options available include cable glands, sealed circular connectors, military connectors or custom.

By mounting flanges

### Weight

D0: approximately 1.2 kg; 2.6 lb Weight includes internal module

Enhancements to specifications are also available.

D0G version (IP66) Sealed cable glands.

Designer and manufacturer of rugged power conversion solutions for industrial and railway applications. Our product line includes DC-DC converters, AC-DC power supplies and battery chargers, DC-AC sine wave inverters, AC-AC frequency converters, UPS systems, complete power systems in 19" and 23" racks. Custom or standard. ABSOPULSE is a BABT approved facility. Established in 1982.